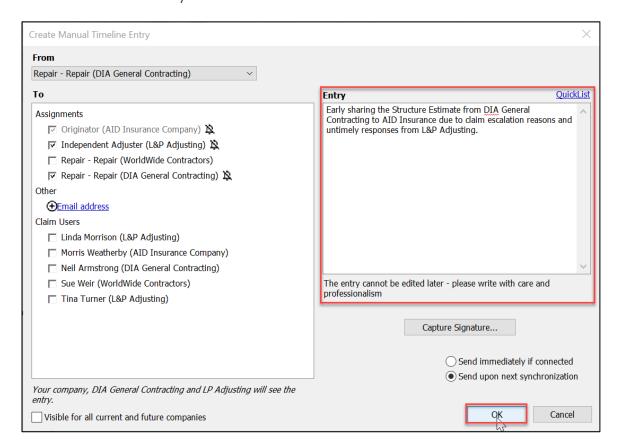

8. A dialog box will open, along with the Create Manual Timeline Entry window. Click **OK** to close the dialog.

 Type the reason for changing the sharing of the non-completed estimate into the Entry box and adjust the other settings of the timeline entry as needed. Click OK to finalize the timeline entry.