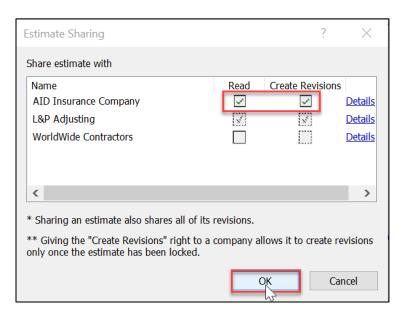

6. Click on **Share with** from the Estimate page.

7. The Estimate Sharing window will open giving the available options for sharing. Check the **Create Revisions box** for the originator company, which will automatically check both the **Read** and **Create Revisions** boxes, then click **OK**. (**Cancel** will end the process.)