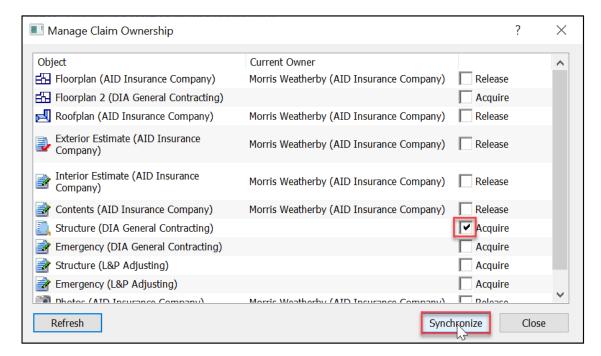

4. Check the box next to Acquire for the assignee estimate and click Synchronize.

5. Ownership of the estimate is now displayed next to the assignee estimate in the Claim Explorer. Click on the **Estimate** to open.