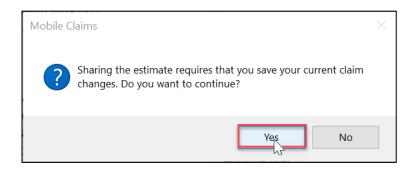

10. A confirmation dialog will present. Click **Yes** to continue. Click **No** to cancel the process.

11. Click on the **Estimate** from the Claim Explorer to open it and proceed with necessary workflow.