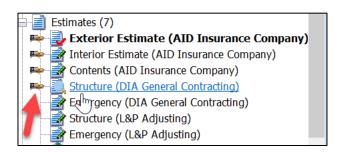

1. Within a claim that you have ownership of, navigate to the **Estimates** section of the Claim Explorer.

2. Right click on the assignee's estimate that has been marked Ready for Review (or higher).

3. Click on Manage Claim Ownership from the menu.