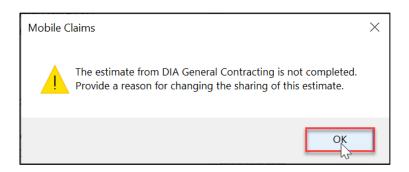

8. A dialog box will open, along with the Create Manual Timeline Entry window. Click **OK** to close the dialog.

 Type the reason for changing the sharing of the non-completed estimate into the Entry box and adjust the other settings of the timeline entry as needed. Click OK to finalize the timeline entry.