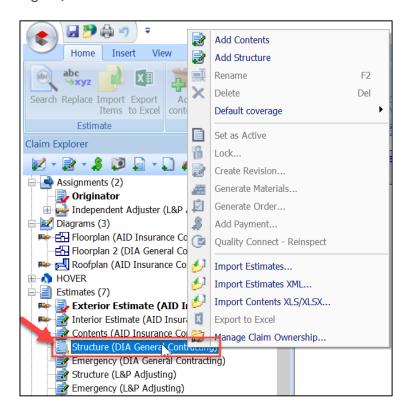

1. Within a claim that you have ownership of, navigate to the **Estimates** section of the Claim Explorer.

2. Right click on the assignee's estimate that has been marked Ready for Review (or higher).

3. Click on Manage Claim Ownership from the menu.