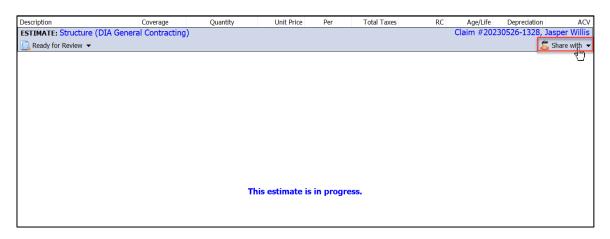

6. Click on **Share with** from the Estimate page.

7. The Estimate Sharing window will open giving the available options for sharing. Check the **Create Revisions box** for the originator company, which will automatically check both the **Read** and **Create Revisions** boxes, then click **OK**. (**Cancel** will end the process.)