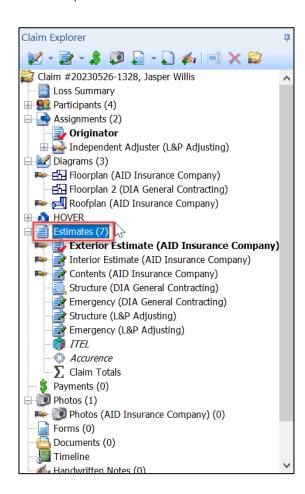

1. Within a claim that you have ownership of, navigate to the **Estimates** section of the Claim Explorer.

2. Right click on the assignee's estimate that has been marked Ready for Review (or higher).

3. Click on Manage Claim Ownership from the menu.